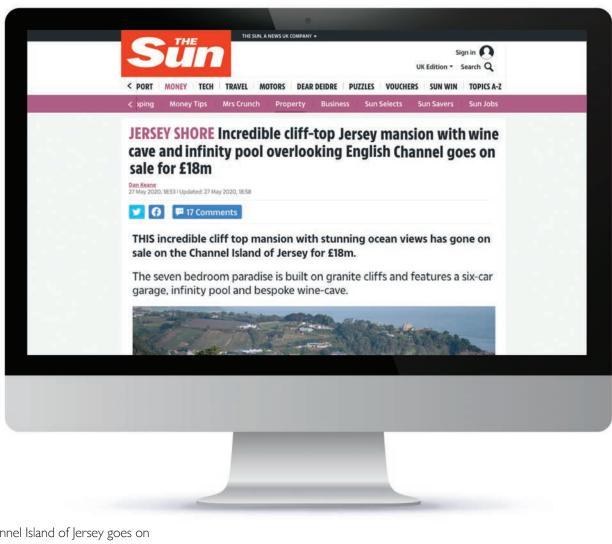

#### The Sun:

27th May 2020

Title: Cliff-top mansion on Channel Island of Jersey goes on sale for £18 million

EAV: £21,660 MUU (Monthly Unique Users): 1,000,000