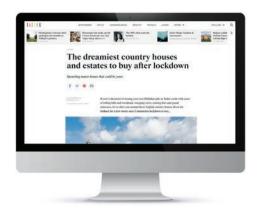

#### Mail Online:

Title: Cliff-top mansion on Channel Island of Jersey goes on sale for £18 million

EAV: £27,000 MUU (Monthly Unique Users): 219,775,097

27th May 2020

Tatler:

Title:The dreamiest country houses and estates to buy after lockdown

EAV: £3,000 MUU (Monthly Unique Users): 1,000,000

l 6th April 2020