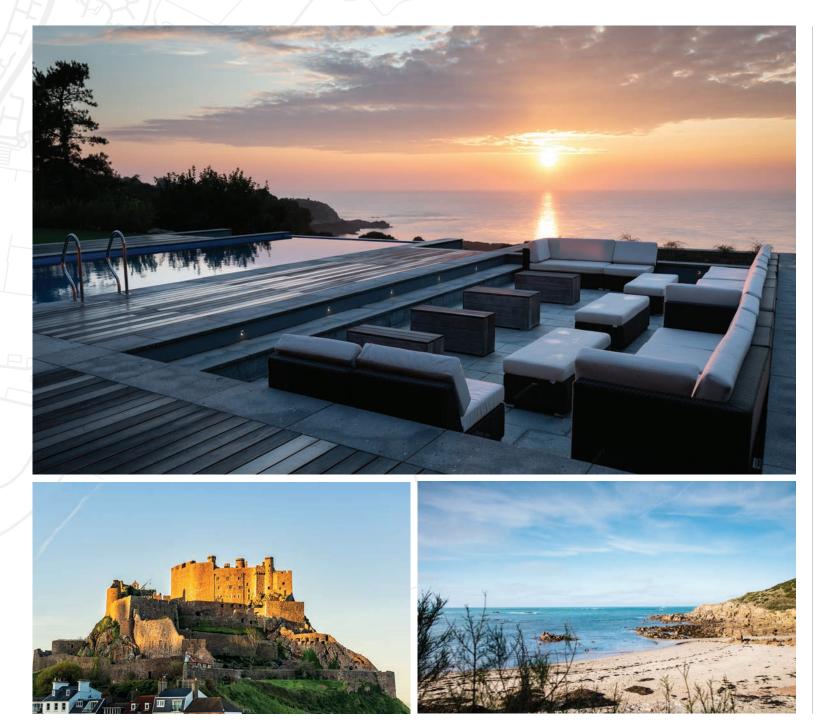

- **Particularly beautiful** e.g. amazing views, gorgeous interiors, cute cottage
- Historic house
- Grade II Listed homes
- Unique homes or those that are unusual in the area e.g. a beautiful detached home among apartment blocks
- Anything that demonstrates a **trend**, like people moving from one area to another

### ROUND UP of recent fine & country jersey coverage

We had  $\pounds$ 169,391 worth of Equivalent Advertising Value and 16 pieces of media coverage in the last year.

Highlights included a feature in the Mail Online which had an Equivalent Advertising Value of £53,928, with the article seen by 92,360,000 people.