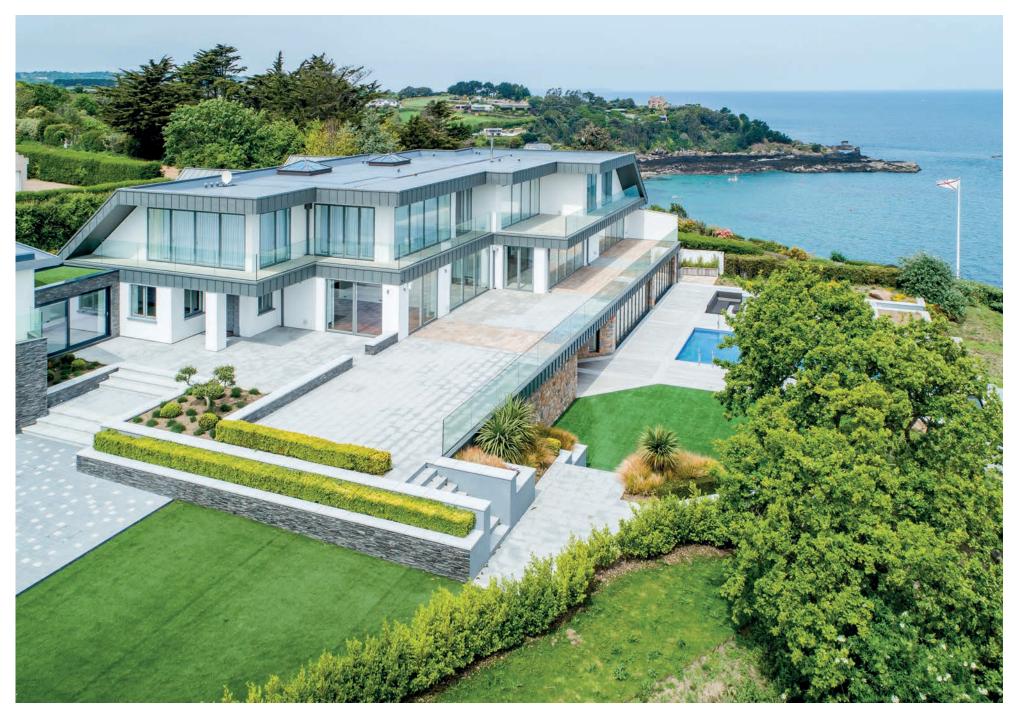

#### Mail Online:

Title: Cliff-top mansion on Channel Island of Jersey goes on sale for £18 million

EAV: £27,000 MUU (Monthly Unique Users): 219,775,097

27th May 2020

Tatler:

Title:The dreamiest country houses and estates to buy after lockdown

#### The Sun:

27th May 2020

Title: Cliff-top mansion on Channel Island of Jersey goes on sale for £18 million

EAV: £21,660 MUU (Monthly Unique Users): 1,000,000